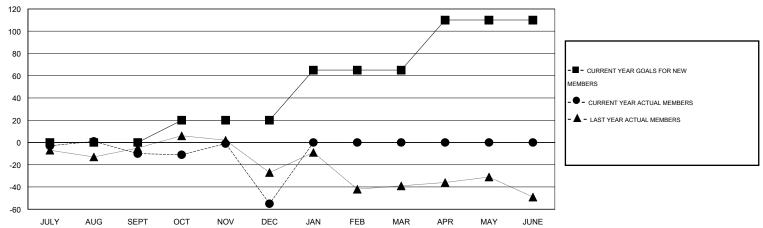

#### GOALS AND ACTUAL MEMBERS CUMULATIVE

| DROPPED CLUBS: 2  DROPPED MEMBERS |               | 18 CLUBS OF 57 ADDED 1 OR MORE NEW MEMBERS | GENDER DISTRIBU<br>MALE<br>FEMALE     | TION<br>1,099 (76.91%)<br>330 (23.09%) |           |
|-----------------------------------|---------------|--------------------------------------------|---------------------------------------|----------------------------------------|-----------|
| DECEASED CLUB CANCELLED           | 5<br>21<br>75 | CLICK HERE FOR HEALTH ASSESSMENT DATA      | FAMILY UNIT MEMBERS HEAD OF HOUSEHOLD |                                        | 146<br>73 |
| OTHER<br>TOTAL                    | 101           |                                            | NON-HEAD OF HOUSEHOLD                 | 0                                      | 73        |